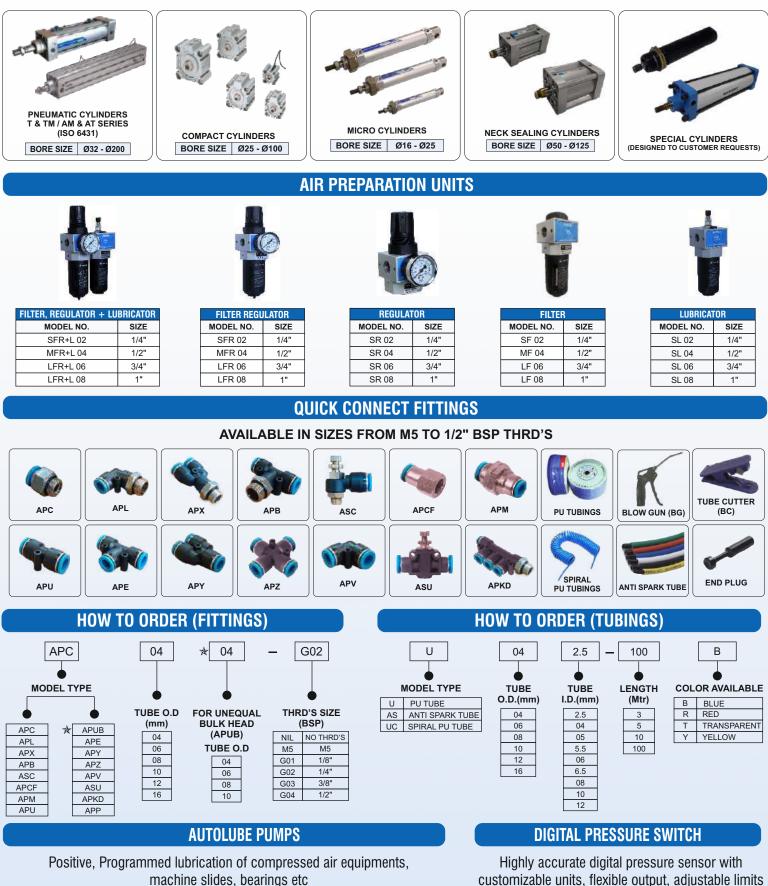

### **AUTOMATIC DRAIN VALVES**

For removal of condensed water from compressed air systems

ADV04 (1/2") For Small Compressors, Air Receivers & Air Dryers

ADVH (1/2") For Large Receivers, Air Dryers, Moisture Separators & After Coolers

CYCLIC TIMERS Manual & Digital Type

## **PNEUMATIC CYLINDERS**

**Solenoid Pulse Operated Air Pulse Operated** 

ALS1

ALAD1

**Multi Point Lubrication** 

ALP1G, ALS1G

customizable units, flexible output, adjustable limits with mountings options for seamless integration